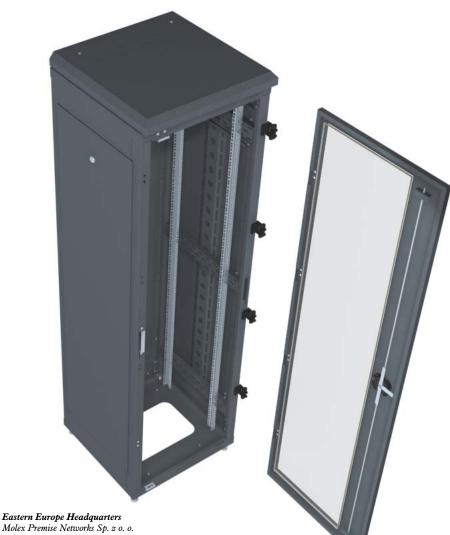

## **MODBOX III Cabinets**

Molex Premise Networks is pleased to announce change of 19" cabinets MODBOX III family. The frame was changed to get improved rigidity and easier assembly. Also packaging was improved to avoid of any damage during transportation. Now each cabinet is delivered in three packs. The main pack includes covers and glass doors, is protected by durable wooden frame. There was also modified roof construction. Top perforation was moved on back wall. It avoids from dropping water penetration.

Please note that overall dimensions are the same as in previous version. Also previous accessories can be used together with new cabinets. It allows keeping part numbers unchanged.

Yours sincerely

Marcin Bujak Product Manager